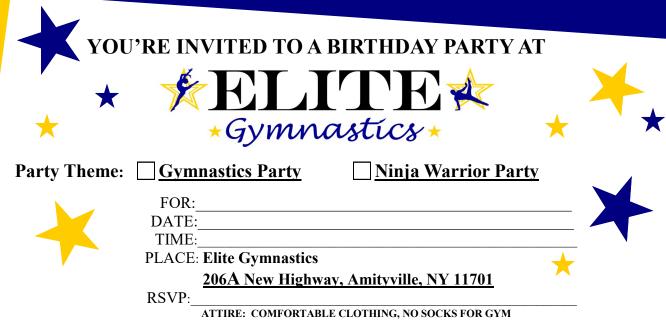

## YOU'RE INVITED TO A BIRTHDAY PARTY AT

|              | × Gy mu wscws ×         |                              |          | , |
|--------------|-------------------------|------------------------------|----------|---|
| Party Theme: | <b>Gymnastics Party</b> | Ninja Warrior Party          |          | 4 |
|              | FOR:                    |                              |          | Y |
|              | DATE:                   |                              |          |   |
|              | TIME:                   |                              |          |   |
|              | PLACE: Elite Gymnastics |                              | <b>4</b> |   |
|              | 206A New Highwa         | ay, Amityville, NY 11701     |          |   |
|              | RSVP:                   | <del></del>                  |          |   |
|              | ATTIRE: COMFORTARI      | E CLOTHING, NO SOCKS FOR GYM |          |   |